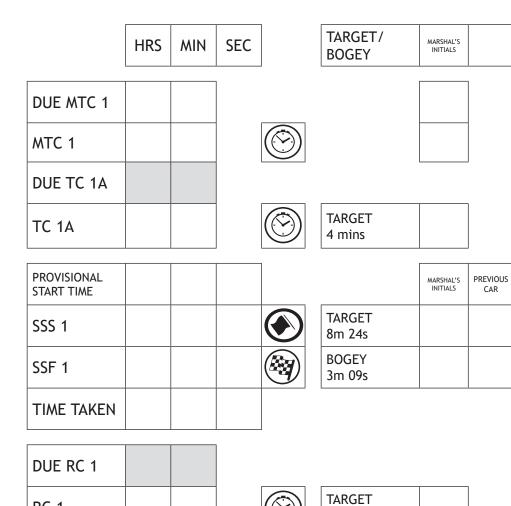

RC 1

TIME

CARD

MARSHAL'S

INITIALS

2

| PROVISIONAL<br>START TIME |  |  |
|---------------------------|--|--|
| SSS 2                     |  |  |
| SSF 2                     |  |  |
| TIME TAKEN                |  |  |

|                  | MARSHAL'S<br>INITIALS | PREVIOUS<br>CAR |
|------------------|-----------------------|-----------------|
| TARGET<br>8m 24s |                       |                 |
| BOGEY<br>3m 09s  |                       |                 |

| DUE RC 2 |  |
|----------|--|
| RC 2     |  |

 $\mathbf{\nabla}$ 

CAR NUMBER

5 mins

CAR NUMBER

 $\checkmark$ 

CAR

| DUE RC 3 |  |
|----------|--|
| RC 3     |  |