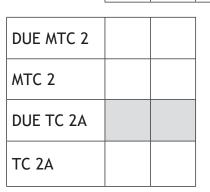

| DUE RC 4 |  |
|----------|--|
| RC 4     |  |

|                           | HRS | MIN | SEC |            | TARGET/<br>BOGEY | MARSHAL'S<br>INITIALS |                 |
|---------------------------|-----|-----|-----|------------|------------------|-----------------------|-----------------|
| DUE MTC 5                 |     |     |     |            |                  |                       |                 |
| MTC 5                     |     |     |     | $\bigcirc$ |                  |                       | -               |
| DUE TC 5A                 |     |     |     |            |                  |                       | -               |
| TC 5A                     |     |     |     |            | TARGET<br>4 mins |                       |                 |
| PROVISIONAL<br>START TIME |     |     |     | ]          |                  | MARSHAL'S<br>INITIAL  | PREVIOUS<br>CAR |
| SSS 5                     |     |     |     |            | TARGET<br>8m 00s |                       |                 |
| SSF 5                     |     |     |     |            | BOGEY<br>3m 02s  |                       |                 |
| TIME TAKEN                |     |     |     |            |                  | 1                     |                 |
|                           |     |     | 1   | -          |                  |                       |                 |
| DUE RC 5                  |     |     |     |            |                  |                       |                 |