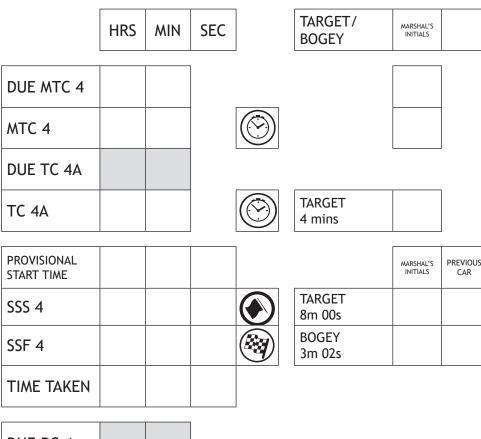

| DUE RC 4 |  |
|----------|--|
| RC 4     |  |

|                           | HRS | MIN | SEC |            | TARGET/<br>BOGEY | MARSHAL'S<br>INITIALS |                 |
|---------------------------|-----|-----|-----|------------|------------------|-----------------------|-----------------|
| DUE MTC 5                 |     |     |     |            |                  |                       |                 |
| MTC 5                     |     |     |     | $\bigcirc$ |                  |                       | -               |
| DUE TC 5A                 |     |     |     |            |                  |                       | -               |
| TC 5A                     |     |     |     |            | TARGET<br>4 mins |                       |                 |
| PROVISIONAL<br>START TIME |     |     |     | ]          |                  | MARSHAL'S<br>INITIAL  | PREVIOUS<br>CAR |
| SSS 5                     |     |     |     |            | TARGET<br>8m 00s |                       |                 |
| SSF 5                     |     |     |     |            | BOGEY<br>3m 02s  |                       |                 |
| TIME TAKEN                |     |     |     |            |                  | 1                     |                 |
|                           |     |     | 1   | -          |                  |                       |                 |
| DUE RC 5                  |     |     |     |            |                  |                       |                 |