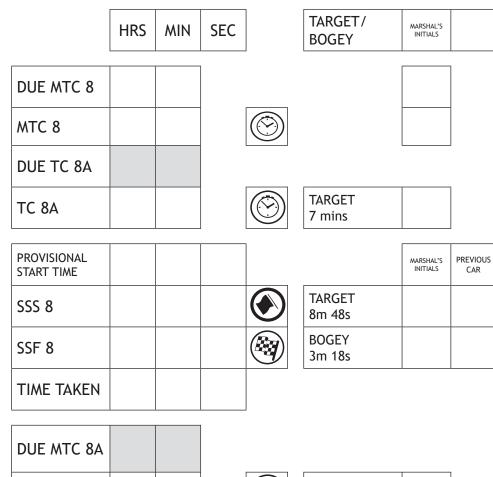

DUE RC 5

6

CAR NUMBER

| DUE RC 7 |  |
|----------|--|
| RC 7     |  |

MTC 8A

8

CAR NUMBER CAR NUMBER