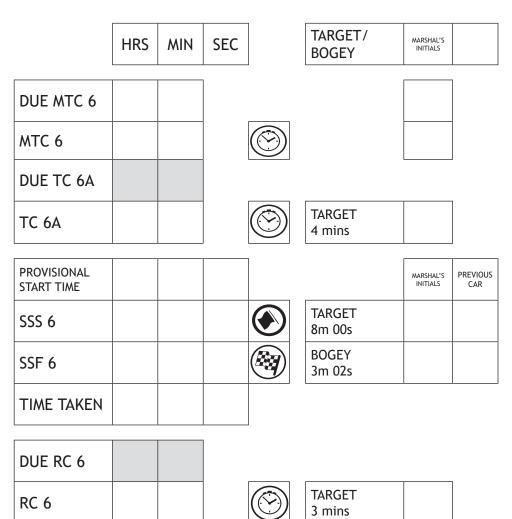

| DUE RC 4 |  |
|----------|--|
| RC 4     |  |

|                           | HRS | MIN | SEC |            | TARGET/<br>BOGEY | MARSHAL'S<br>INITIALS |                 |
|---------------------------|-----|-----|-----|------------|------------------|-----------------------|-----------------|
| DUE MTC 5                 |     |     |     |            |                  |                       |                 |
| MTC 5                     |     |     |     | $\bigcirc$ |                  |                       | -               |
| DUE TC 5A                 |     |     |     |            |                  |                       | -               |
| TC 5A                     |     |     |     |            | TARGET<br>4 mins |                       |                 |
| PROVISIONAL<br>START TIME |     |     |     | ]          |                  | MARSHAL'S<br>INITIAL  | PREVIOUS<br>CAR |
| SSS 5                     |     |     |     |            | TARGET<br>8m 00s |                       |                 |
| SSF 5                     |     |     |     |            | BOGEY<br>3m 02s  |                       |                 |
| TIME TAKEN                |     |     |     |            |                  | 1                     |                 |
|                           |     |     | 1   | -          |                  |                       |                 |
| DUE RC 5                  |     |     |     |            |                  |                       |                 |