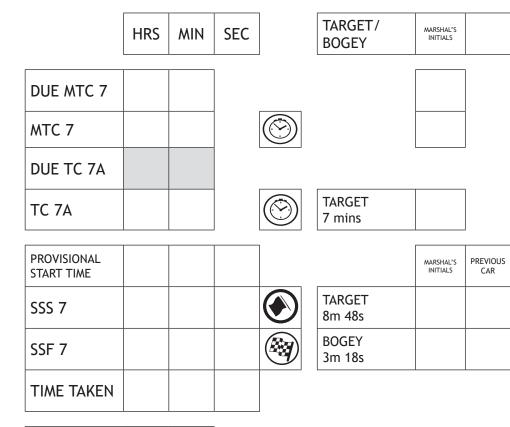

| DUE RC 4 |  |
|----------|--|
| RC 4     |  |

|                           | HRS | MIN | SEC |            | TARGET/<br>BOGEY | MARSHAL'S<br>INITIALS |                 |
|---------------------------|-----|-----|-----|------------|------------------|-----------------------|-----------------|
| DUE MTC 5                 |     |     |     |            |                  |                       |                 |
| MTC 5                     |     |     |     | $\bigcirc$ |                  |                       | -               |
| DUE TC 5A                 |     |     |     |            |                  |                       | -               |
| TC 5A                     |     |     |     |            | TARGET<br>4 mins |                       |                 |
| PROVISIONAL<br>START TIME |     |     |     | ]          |                  | MARSHAL'S<br>INITIAL  | PREVIOUS<br>CAR |
| SSS 5                     |     |     |     |            | TARGET<br>8m 00s |                       |                 |
| SSF 5                     |     |     |     |            | BOGEY<br>3m 02s  |                       |                 |
| TIME TAKEN                |     |     |     |            |                  | 1                     |                 |
|                           |     |     | 1   | -          |                  |                       |                 |
| DUE RC 5                  |     |     |     |            |                  |                       |                 |